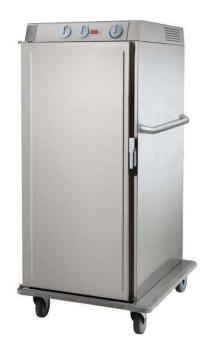

# Service Trolleys Heated Banquet Trolley - 10x2/1

| ITEM #  |  |  |
|---------|--|--|
| MODEL # |  |  |
| NAME #  |  |  |
|         |  |  |
| SIS #   |  |  |
| AIA #   |  |  |

351156 (BT1021H)

Heated Banquet Trolley 10x2/1GN

#### Item No.

Constructed in double-walled, 304 AISI stainless steel with expanded polyurethane insulated panels. Ergonomic handles for easy movement. Temperature can be set from 30°C to 90°C with digital display. Humidity can be added inside the chamber to keep food from drying. N. 2 fixed castors and N. 2 swiveling castors with brakes, mm125 in diameter. Full perimeter bumpers for added shock protection. By using the optional eutectic plates it is possible to keep dishes at a temperature of +5°C for about two hours. Load capacity: 170 Kg.

#### **Main Features**

- Temperature set-up from +30°C to +90°C, monitored through the digital display, allows to adjust temperature to the specific requirements of the hot dishes.
- Trolley reaches set temperature of 90°C in approximately 35 minutes.
- Heating via dry heat or moisturized air heating, which prevents food from drying out.
- Capable of holding GN 2/1 and GN 1/1 containers or plates on grids (grids included).
- Ergonomic handles to facilitate handling.
- Complies with main international certification bodies and is CE marked.

#### Construction

- Constructed in double-walled 304 AISI stainless steel with insulated panels.
- Thick, all-round perimetral bumpers on sides, doors and handles to improve shock absorption.
- Two fixed and two swivelling castors with brakes, all 125 mm in diameter.
- Equipped with spiral cable.