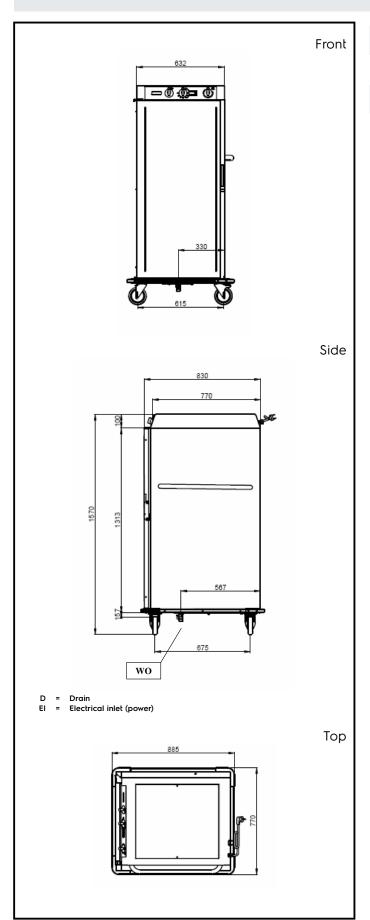

Load capacity 170 kg
External dimensions, Width: 770 mm
External dimensions, Depth: 885 mm
External dimensions, Height: 1570 mm
Net weight: 118 kg

Service Trolleys Heated Banquet Trolley - 10x2/1 GN